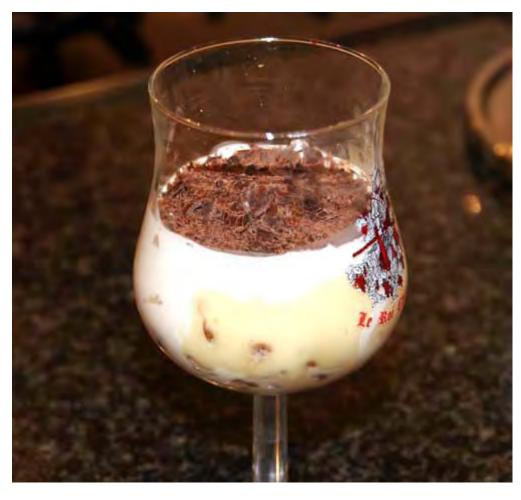

## Ingredients

300g pot extra-thick double cream

7 tbsp Baileys

6 chocolate brownies (±250g), broken up, or crumbled chocolate biscuits or loaf cake

3 bananas, sliced

500g pot vanilla custard

6 tbsp toffee sauce (Joe Seph)

25g chocolate, grated

Mix the cream with 1 tbsp Baileys, and set aside. Divide the brownie pieces between 6 glasses, then drizzle each with 1 tbsp Baileys. Top with the sliced bananas, custard and Baileys cream, dividing equally, then drizzle with toffee sauce and finish with grated chocolate. Can be made a few hours ahead.